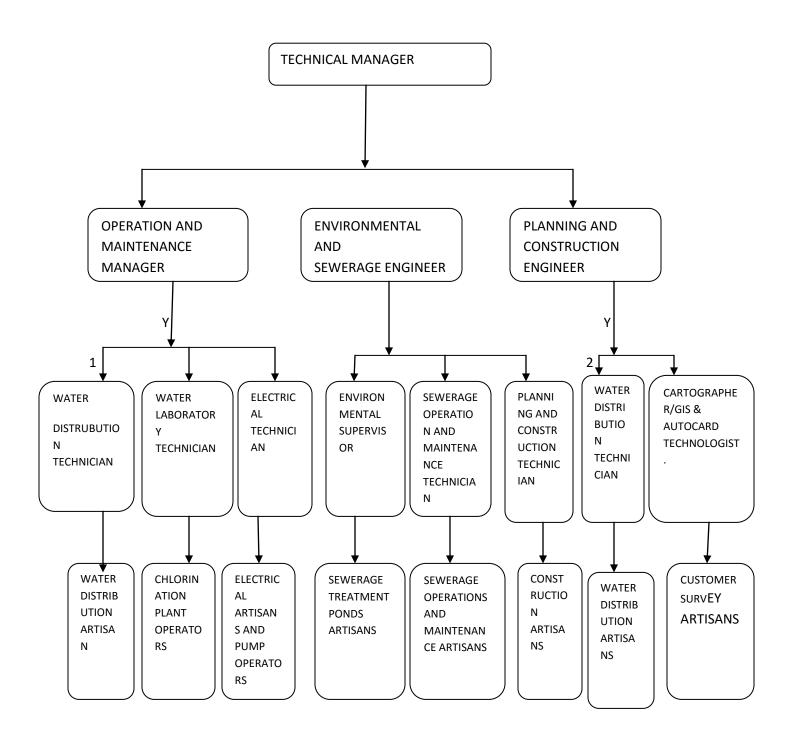

## 2. (i) TECHNICAL DEPARTMENT ORGANIZATION STRUCTURE (FUNCTION-HRO).

MISUNGWI URBAN WATER SUPPLY AND SANITATION AUTHORITY (MIUWASA)