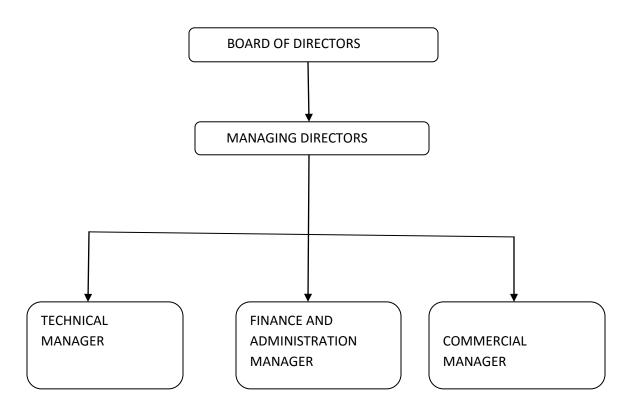

## TOP MANAGEMENT ORGANIZATION STRUCTURE FOR THE NEW MIUWASA IN THE RECENT THREE (3) YEARS TO COME (FISCAL YEAR 2020/2021).

MISUNGWI UBARN WATER SAPPLY AND SANITATION AUTHORITY (MIUWASA)